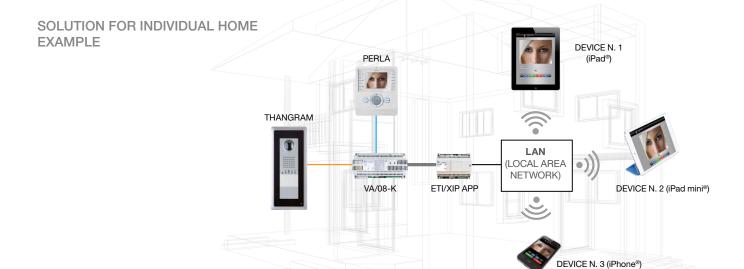

# THE VIDEO ENTRY SYSTEM THAT'S RIGHT FOR ALL INSTALLATION ENVIRONEMENTS

XIP matches to the most modern residential, business, industrial or service-sector scenarios. Individual homes or large residential complexes: the XIP system always provides the perfect answer.