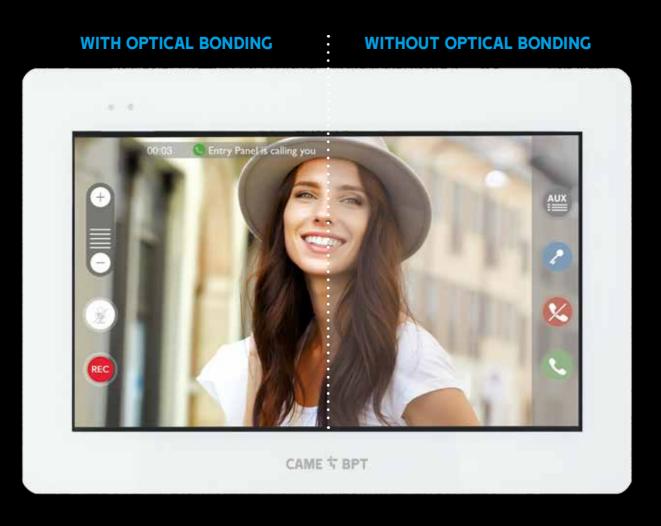

#### **OPTICAL BONDING TECHNOLOGY**

- REDUCTION OF REFLEXES in every natural or artificial light situation.
- GREATER STRENGTH result of the sophisticated layers overlapping process.
- EXCELLENT RESISTANCE to scratches and to the penetration of dust and liquids.
- ANTI-FOG SYSTEM thanks to the assistance of air between the display and glass screen.
- BEST TOUCH SENSITIVITY for precise touch-screen control.