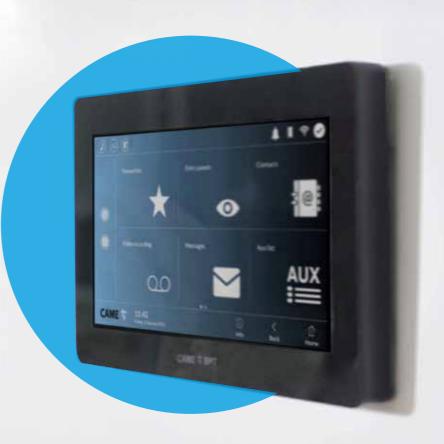

## FURNISHING WITH SEMPLICITY

**XTS** is a touch screen monitor with a modern design, with essential lines and reduced dimensions. Available in 2 versions, with 5" or 7" monitor and in two finishes: **Black or white**. The innovative system for clamping to the wall is based on a series of powerful magnets, for a simple but at the same time extremely safe installation.

7" MONITOR

CAME T BPT