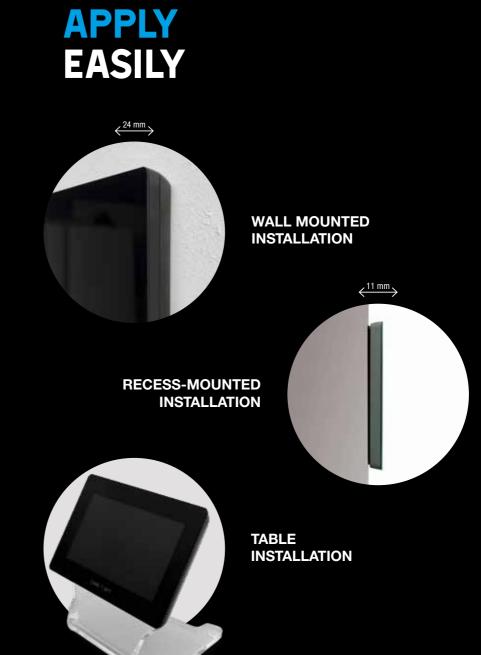

## FURNISHING WITH SEMPLICITY

**XTS** is a touch screen monitor with a modern design, with essential lines and reduced dimensions. Available in 2 versions, with 5" or 7" monitor and in two finishes: **Black or white**. The innovative system for clamping to the wall is based on a series of powerful magnets, for a simple but at the same time extremely safe installation.