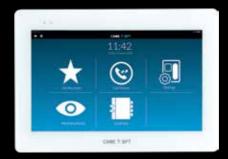

## FURNISHING WITH SEMPLICITY

**XTS** is a touch screen monitor with a modern design, with essential lines and reduced dimensions. Available in 2 versions, with 5" or 7" monitor and in two finishes: **Black or white**. The innovative system for clamping to the wall is based on a series of powerful magnets, for a simple but at the same time extremely safe installation.

7" MONITOR

CAME T BPT