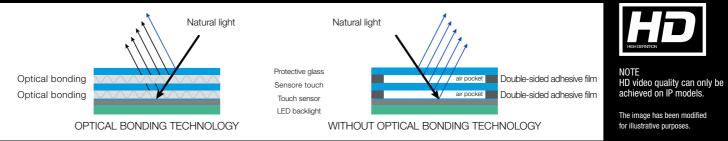

#### **OPTICAL BONDING TECHNOLOGY**

- REDUCTION OF REFLEXES in every natural or artificial light situation.
- GREATER STRENGTH result of the sophisticated layers overlapping process.
- EXCELLENT RESISTANCE to scratches and to the penetration of dust and liquids.
- ANTI-FOG SYSTEM thanks to the assistance of air between the display and glass screen.
- BEST TOUCH SENSITIVITY for precise touch-screen control.