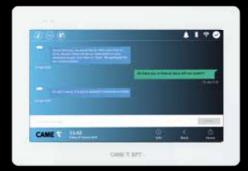

### **03** CONCIERGE FUNCTION

XTS allows you to manage the communication between porters and apartment block residents through internal calls, private messages and general notices. It is indeed possible to choose whether to send text messages o all the residents or only to specific recipients, ensuring total protection of sensitive data and offering maximum confidentiality.