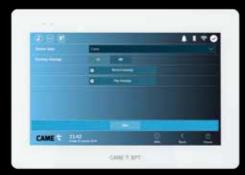

#### **GRAPHIC INTERFACE**

The XTS interface in the IP version can be customized according to the specific needs of the user. The customized layout can be used for a single device, or, in the case of multiple systems, for all internal receivers of the same building or residence.

#### BUTTONS AND FUNCTIONS

The configuration software allows to create customized icons and buttons, which can be positioned inside the page at the user's discretion. It is also possible to remove unused buttons or leave the screen free of any icon, for an elegant and refined effect.