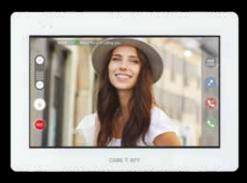

## CONTROL FROM YOUR SMARTPHONE

Through the internet connection, it is possible to manage the main smartphone functions: ....

- Receive calls and respond to visitors
- Open the electrically operated doors or switch on the entrance lights
- View the real time images of the camera on the video door station
- Communicate in video call through XTS

Each device includes 4 App licenses. The XTS 7 IP version includes 19 App licenses. CAME T BPT

0