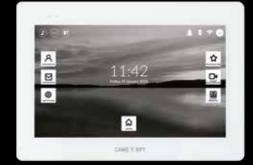

### **06** Alerts

The operating system allows you to check the date and time of each missed call. In stand-by mode, a warning LED flashes to indicate the presence of missed calls or voicemail messages.