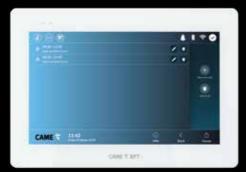

### **06** Alerts

The operating system allows you to check the date and time of each missed call. In stand-by mode, a warning LED flashes to indicate the presence of missed calls or voicemail messages.