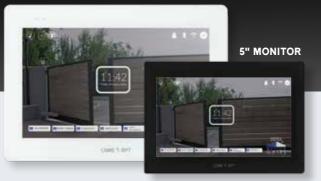

## FURNISHING WITH SEMPLICITY

**XTS** is a touch screen monitor with a modern design, with essential lines and reduced dimensions. Available in 2 versions, with 5" or 7" monitor and in two finishes: **Black or white**. The innovative system for clamping to the wall is based on a series of powerful magnets, for a simple but at the same time extremely safe installation.