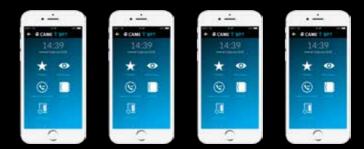

## CONTROL FROM YOUR SMARTPHONE

Through the internet connection, it is possible to manage the main smartphone functions: ....

- Receive calls and respond to visitors
- Open the electrically operated doors or switch on the entrance lights
- View the real time images of the camera on the video door station
- Communicate in video call through XTS

Each device includes 4 App licenses. The XTS 7 IP version includes 19 App licenses. CAME T BPT

0