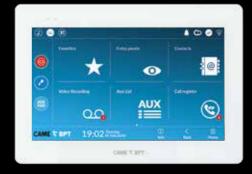

### **O** VIDEO RECORDING

The REC button allows you to record audio and video of the current call, to be able to save the file and see it at a later time.

### 02 VOICEMAIL

You can set a message to be used as an automatic reply. The videos of the answers are saved directly in the internal memory of the device and, if required, transmitted in streaming to a mobile device, without the need to store data on a cloud.

### **03** CONCIERGE FUNCTION

XTS allows you to manage the communication between porters and apartment block residents through internal calls, private messages and general notices. It is indeed possible to choose whether to send text messages o all the residents or only to specific recipients, ensuring total protection of sensitive data and offering maximum confidentiality.

### **04** CCTV INTEGRATION

XTS can be used as a video surveillance system monitor, to control cameras in real time or to get a complete view of the exterior, in addition to the camera on the video door station.

#### AUTOMATIC DOOR OPENING

The device allows you to set the automatic door opening for each call. This function is very useful in places open to the public, and can be configured according to programmed times.