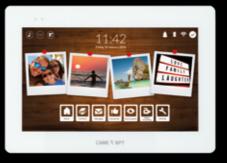

#### IMAGES

The photo to be used in the background on the home page, as well as the background of each page, can be chosen from an existing library or uploaded directly by the user. In the case of different access points, you can use the real photo of each entrance to customize the dedicated page, so as to make it easily recognizable.

#### BUTTONS AND FUNCTIONS

The configuration software allows to create customized icons and buttons, which can be positioned inside the page at the user's discretion. It is also possible to remove unused buttons or leave the screen free of any icon, for an elegant and refined effect.