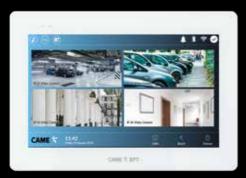

### **04** CCTV INTEGRATION

XTS can be used as a video surveillance system monitor, to control cameras in real time or to get a complete view of the exterior, in addition to the camera on the video door station.