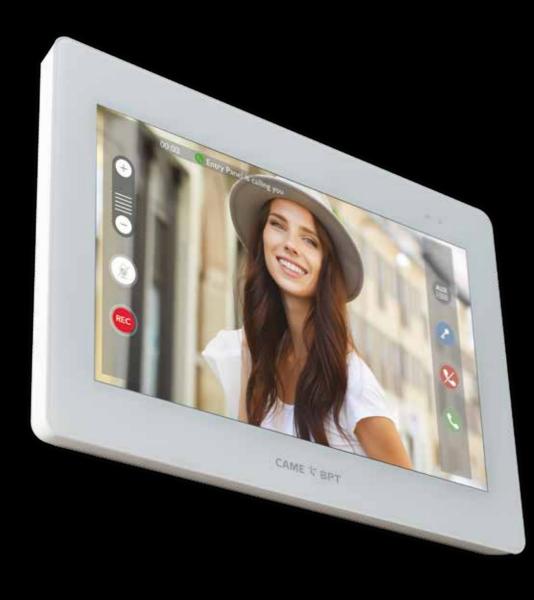

## FURNISHING WITH SEMPLICITY

**XTS** is a touch screen monitor with a modern design, with essential lines and reduced dimensions. Available in 2 versions, with 5" or 7" monitor and in two finishes: **Black or white**. The innovative system for clamping to the wall is based on a series of powerful magnets, for a simple but at the same time extremely safe installation.

### **O** VIDEO RECORDING

The REC button allows you to record audio and video of the current call, to be able to save the file and see it at a later time.