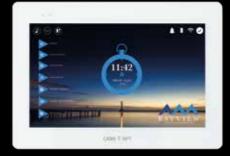

## FURNISHING WITH SEMPLICITY

**XTS** is a touch screen monitor with a modern design, with essential lines and reduced dimensions. Available in 2 versions, with 5" or 7" monitor and in two finishes: **Black or white**. The innovative system for clamping to the wall is based on a series of powerful magnets, for a simple but at the same time extremely safe installation.

7" MONITOR

CAME T BPT