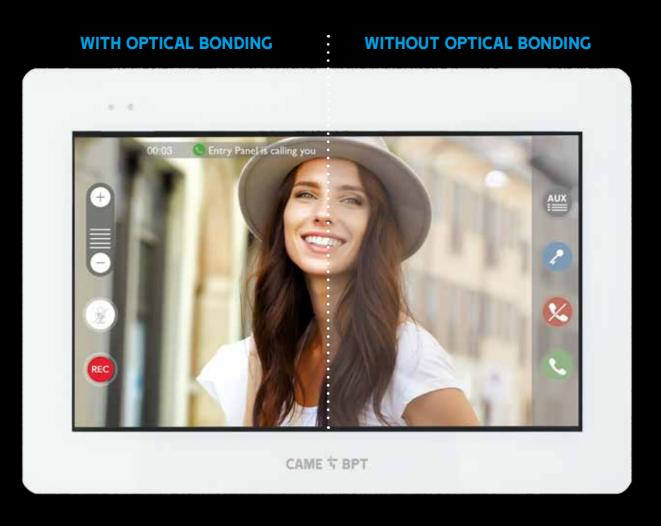

## ENHANCE EVERY IMAGE

XTS uses the best technologies on the market to improve image quality and visual experience during the conversation.

#### **OPTICAL BONDING TECHNOLOGY**

- REDUCTION OF REFLEXES in every natural or artificial light situation.
- GREATER STRENGTH result of the sophisticated layers overlapping process.
- EXCELLENT RESISTANCE to scratches and to the penetration of dust and liquids.
- ANTI-FOG SYSTEM thanks to the absence of air between the display and glass screen.
- BEST TOUCH SENSITIVITY for precise touch-screen control.