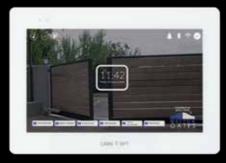

#### AUTOMATIC DOOR OPENING

The device allows you to set the automatic door opening for each call. This function is very useful in places open to the public, and can be configured according to programmed times.

#### IMAGES

The photo to be used in the background on the home page, as well as the background of each page, can be chosen from an existing library or uploaded directly by the user. In the case of different access points, you can use the real photo of each entrance to customize the dedicated page, so as to make it easily recognizable.