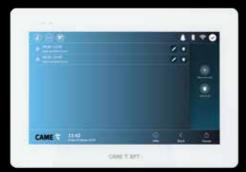

**O** VIDEO RECORDING

The REC button allows you to record audio and video of the current call, to be able to save the file and see it at a later time.

### 02 VOICEMAIL

You can set a message to be used as an automatic reply. The videos of the answers are saved directly in the internal memory of the device and, if required, transmitted in streaming to a mobile device, without the need to store data on a cloud.



### **03** CONCIERGE FUNCTION

XTS allows you to manage the communication between porters and apartment block residents through internal calls, private messages and general notices. It is indeed possible to choose whether to send text messages o all the residents or only to specific recipients, ensuring total protection of sensitive data and offering maximum confidentiality.







### **04** CCTV INTEGRATION

XTS can be used as a video surveillance system monitor, to control cameras in real time or to get a complete view of the exterior, in addition to the camera on the video door station.

## 05

#### AUTOMATIC DOOR OPENING

The device allows you to set the automatic door opening for each call. This function is very useful in places open to the public, and can be configured according to programmed times.

### **06** Alerts

The operating system allows you to check the date and time of each missed call. In stand-by mode, a warning LED flashes to indicate the presence of missed calls or voicemail messages.

## CUSTOMIZE WITHOUT LIMITS



#### **GRAPHIC INTERFACE**

The XTS interface in the IP version can be customized according to the specific needs of the user.