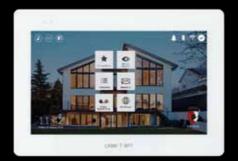

### **04** CCTV INTEGRATION

XTS can be used as a video surveillance system monitor, to control cameras in real time or to get a complete view of the exterior, in addition to the camera on the video door station.

#### IMAGES

The photo to be used in the background on the home page, as well as the background of each page, can be chosen from an existing library or uploaded directly by the user. In the case of different access points, you can use the real photo of each entrance to customize the dedicated page, so as to make it easily recognizable.