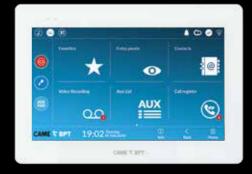

## IMPRESS WITH INTELLIGENCE

### **O** VIDEO RECORDING

The REC button allows you to record audio and video of the current call, to be able to save the file and see it at a later time.

### 02 VOICEMAIL

You can set a message to be used as an automatic reply. The videos of the answers are saved directly in the internal memory of the device and, if required, transmitted in streaming to a mobile device, without the need to store data on a cloud.

### **03** CONCIERGE FUNCTION

XTS allows you to manage the communication between porters and apartment block residents through internal calls, private messages and general notices. It is indeed possible to choose whether to send text messages o all the residents or only to specific recipients, ensuring total protection of sensitive data and offering maximum confidentiality.

### **04** CCTV INTEGRATION

XTS can be used as a video surveillance system monitor, to control cameras in real time or to get a complete view of the exterior, in addition to the camera on the video door station.

#### AUTOMATIC DOOR OPENING

The device allows you to set the automatic door opening for each call. This function is very useful in places open to the public, and can be configured according to programmed times.

### **06** Alerts

The operating system allows you to check the date and time of each missed call. In stand-by mode, a warning LED flashes to indicate the presence of missed calls or voicemail messages.