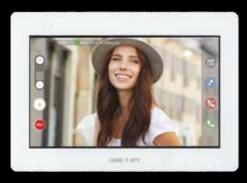

## CONTROL FROM YOUR SMARTPHONE

Through the internet connection, it is possible to manage the main smartphone functions: ....

- Receive calls and respond to visitors
- Open the electrically operated doors or switch on the entrance lights
- View the real time images of the camera on the video door station
- Communicate in video call through XTS

### **O** VIDEO RECORDING

The REC button allows you to record audio and video of the current call, to be able to save the file and see it at a later time.