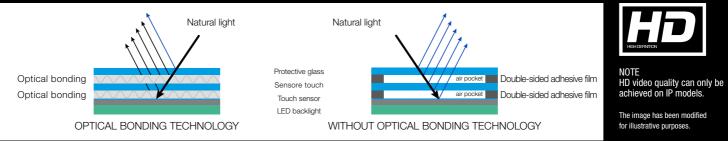

#### **OPTICAL BONDING TECHNOLOGY**

- REDUCTION OF REFLEXES in every natural or artificial light situation.
- GREATER STRENGTH result of the sophisticated layers overlapping process.
- EXCELLENT RESISTANCE to scratches and to the penetration of dust and liquids.
- ANTI-FOG SYSTEM thanks to the absence of air between the display and glass screen.
- BEST TOUCH SENSITIVITY for precise touch-screen control.