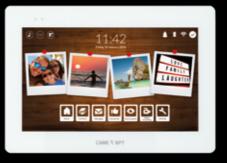

## CUSTOMIZE WITHOUT LIMITS

#### IMAGES

The photo to be used in the background on the home page, as well as the background of each page, can be chosen from an existing library or uploaded directly by the user. In the case of different access points, you can use the real photo of each entrance to customize the dedicated page, so as to make it easily recognizable.