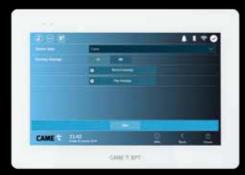

### 02 VOICEMAIL

You can set a message to be used as an automatic reply. The videos of the answers are saved directly in the internal memory of the device and, if required, transmitted in streaming to a mobile device, without the need to store data on a cloud.