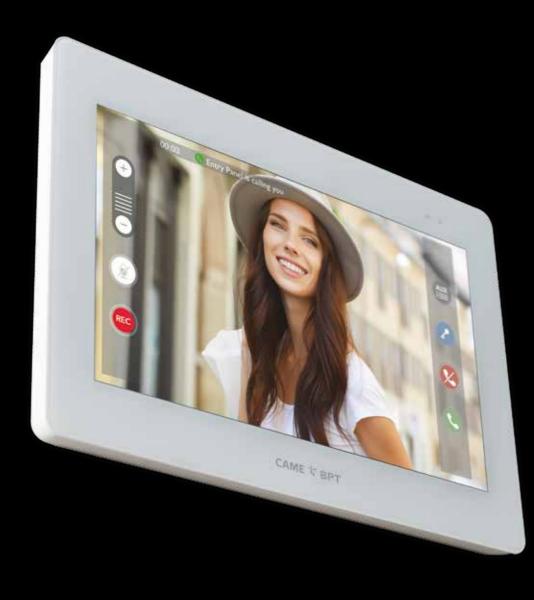

## FURNISHING WITH SEMPLICITY

**XTS** is a touch screen monitor with a modern design, with essential lines and reduced dimensions. Available in 2 versions, with 5" or 7" monitor and in two finishes: **Black or white**. The innovative system for clamping to the wall is based on a series of powerful magnets, for a simple but at the same time extremely safe installation.

### **O** VIDEO RECORDING

The REC button allows you to record audio and video of the current call, to be able to save the file and see it at a later time.

### 02 VOICEMAIL

You can set a message to be used as an automatic reply. The videos of the answers are saved directly in the internal memory of the device and, if required, transmitted in streaming to a mobile device, without the need to store data on a cloud.

### **03** CONCIERGE FUNCTION

XTS allows you to manage the communication between porters and apartment block residents through internal calls, private messages and general notices. It is indeed possible to choose whether to send text messages o all the residents or only to specific recipients, ensuring total protection of sensitive data and offering maximum confidentiality.

### **04** CCTV INTEGRATION

XTS can be used as a video surveillance system monitor, to control cameras in real time or to get a complete view of the exterior, in addition to the camera on the video door station.

#### AUTOMATIC DOOR OPENING

The device allows you to set the automatic door opening for each call. This function is very useful in places open to the public, and can be configured according to programmed times.

### **06** Alerts

The operating system allows you to check the date and time of each missed call. In stand-by mode, a warning LED flashes to indicate the presence of missed calls or voicemail messages.