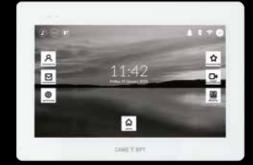

## FURNISHING WITH SEMPLICITY

**XTS** is a touch screen monitor with a modern design, with essential lines and reduced dimensions. Available in 2 versions, with 5" or 7" monitor and in two finishes: **Black or white**. The innovative system for clamping to the wall is based on a series of powerful magnets, for a simple but at the same time extremely safe installation.

7" MONITOR

CAME T BPT