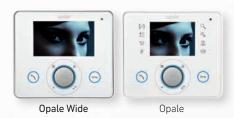

## Models

# Hands-free intercom video receiver for recessed installation

With the Opale line, BPT enriches its range of video receivers, offering a model for recessed installation that is elegant and discreet in any setting, The product of the style and design of the latest generation video receivers, the new line offers two different models: Opale and Opale Wide, that differ in the size of their displays, of 4.3", 16:9 format or 3.5", 4:3 format, in their Touch Sensitive buttons that leave space on the Touch Screen with slide-away keys on the Wide model, and in some supplementary functions only available on the top model, like the video answer machine and the list of calls from the porter switchboard.