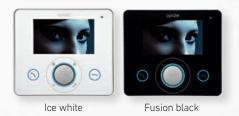

### Colour versions

#### Extra features

White décor panel for Ice white version, black for the Fusion black version (Opale Wide).