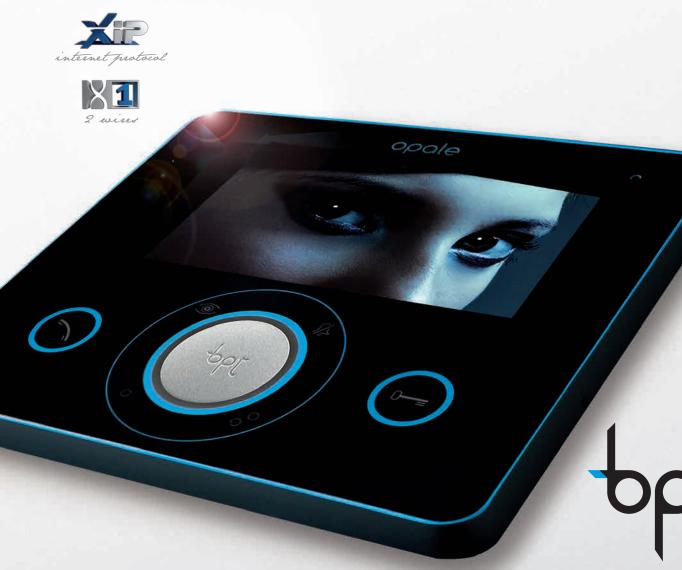

# Hands-free intercom video receiver for recessed installation

With the Opale line, BPT enriches its range of video receivers, offering a model for recessed installation that is elegant and discreet in any setting, The product of the style and design of the latest generation video receivers, the new line offers two different models: Opale and Opale Wide, that differ in the size of their displays, of 4.3", 16:9 format or 3.5", 4:3 format, in their Touch Sensitive buttons that leave space on the Touch Screen with slide-away keys on the Wide model, and in some supplementary functions only available on the top model, like the video answer machine and the list of calls from the porter switchboard.

- 😤 A soft, modern look
- Image from outside in 16:9 format modifiable to 4:3 (Wide model)
- 📍 Ease of use