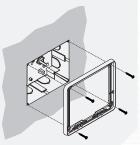

#### Installation

The video receivers in the Opale line are designed to be installed in a recess with a special OPALESI box. The compact size and adaptability of the fitting bar for the most common embedding boxes (503, 506E or Ophera PHI embedding box) mean it can also be fitted to a wall using the OPALEKP bracket.